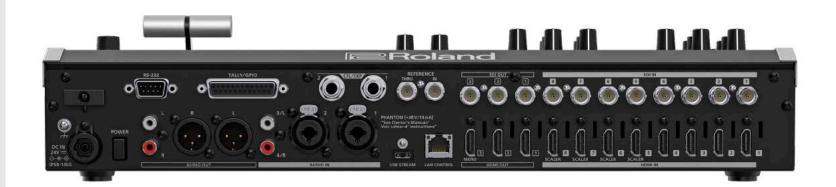

- Eight 3G SDI inputs with frame rate converters
- Eight 1080p HDMI inputs with frame rate converters, including four with real-time scalers
- Seven total outputs across SDI, HDMI, and USB-C streaming
- Seven selectable output modes: Program, Sub-Program, Aux, Preview, and three Multi-View options
- 40-channel digital audio mixer with effects and processing
- Eight-layer video effects engine
- 16-slot still store function supports screen capture or uploaded BMP, JPEG, and PNG images via alpha channel in the internal non-volatile memory
- Powerful live production automation with sequencing, macros, and preset memories
- PTZ control with support for multiple brands and mixed protocols running at once
- Extensive device control with Bluetooth, USB, RS-232, and LAN