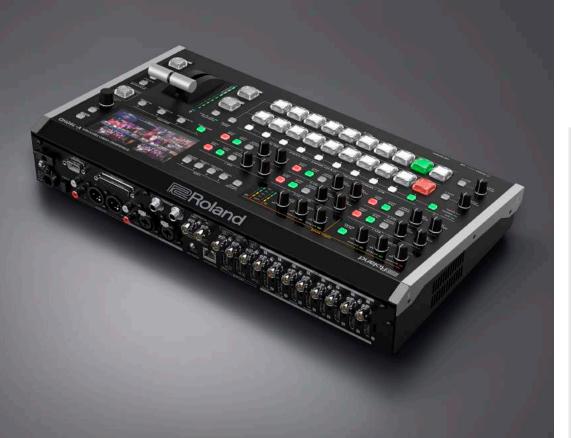

## Portable hybrid event switcher with comprehensive features and connectivity

Professional hybrid event switcher with eight SDI and eight HDMI inputs, three SDI and three HDMI outputs, USB-C webcam streaming output, 40-channel audio mixing, advanced automation features, and more.

Filled with pro features to take on any modern production, the V-160HD sets a new standard in hybrid event switching. Connect with live audiences in Full HD with comprehensive SDI and HDMI I/O and simultaneously stream to any popular web platform via USB-C. There's also an eight-layer video effects engine, a 40-channel digital audio mixer, and integrated PTZ camera control, plus next-generation cue management and live show automation features that make tough production tasks simple. And everything's all wrapped up in a portable design with a broadcast-style interface that's easily handled by a single operator.

- Eight 3G SDI inputs with frame rate converters
- Eight 1080p HDMI inputs with frame rate converters, including four with real-time scalers
- Seven total outputs across SDI, HDMI, and USB-C streaming
- Seven selectable output modes: Program, Sub-Program, Aux, Preview, and three Multi-View options
- 40-channel digital audio mixer with effects and processing
- Eight-layer video effects engine
- 16-slot still store function supports screen capture or uploaded BMP, JPEG, and PNG images via alpha channel in the internal non-volatile memory
- Powerful live production automation with sequencing, macros, and preset memories
- PTZ control with support for multiple brands and mixed protocols running at once
- Extensive device control with Bluetooth, USB, RS-232, and LAN