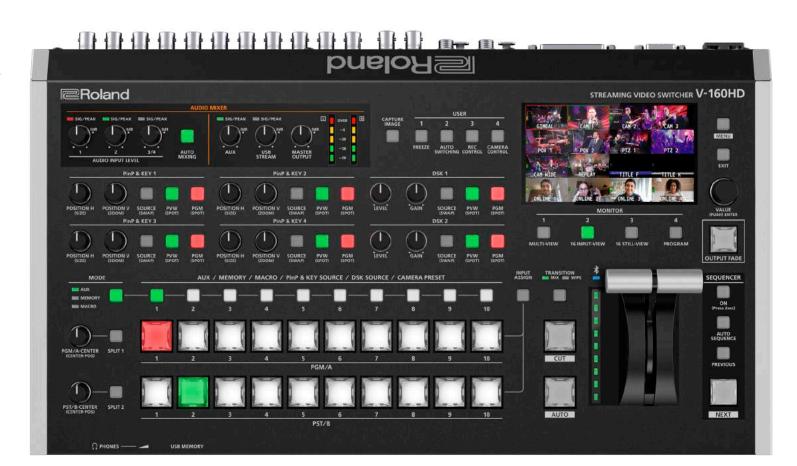

Filled with pro features to take on any modern production, the V-160HD sets a new standard in hybrid event switching. Connect with live audiences in Full HD with comprehensive SDI and HDMI I/O and simultaneously stream to any popular web platform via USB-C. There's also an eight-layer video effects engine, a 40-channel digital audio mixer, and integrated PTZ camera control, plus next-generation cue management and live show automation features that make tough production tasks simple. And everything's all wrapped up in a portable design with a broadcast-style interface that's easily handled by a single operator.

- Eight 3G SDI inputs with frame rate converters
- Eight 1080p HDMI inputs with frame rate converters, including four with real-time scalers
- Seven total outputs across SDI, HDMI, and USB-C streaming
- Seven selectable output modes: Program, Sub-Program, Aux, Preview, and three Multi-View options
- 40-channel digital audio mixer with effects and processing
- Eight-layer video effects engine
- 16-slot still store function supports screen capture or uploaded BMP, JPEG, and PNG images via alpha channel in the internal non-volatile memory
- Powerful live production automation with sequencing, macros, and preset memories
- PTZ control with support for multiple brands and mixed protocols running at once
- Extensive device control with Bluetooth, USB, RS-232, and LAN